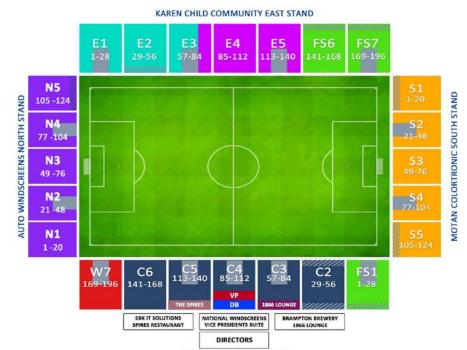

EARLY BIRD DEADLINE APRIL 30

#makingmemories

THE VAN YARD WEST STAND

| EARLY BIRD RENEWAL |                            |      |        |                                  |        |                               |                                 |
|--------------------|----------------------------|------|--------|----------------------------------|--------|-------------------------------|---------------------------------|
|                    | THE VAN YARD<br>WEST STAND |      |        | KAREN CHILD COMMUNITY EAST STAND |        | MOTAN COLORTRONIC SOUTH STAND | AUTO WINDSCREENS<br>NORTH STAND |
|                    | ALL                        | W7   | FAMILY | ALL                              | FAMILY | ALL                           | ALL                             |
| ADULT              | £450                       | £425 | £375   | £440                             | £375   | £369                          | £355                            |
| 66+                | £385                       | £360 | £300   | £374                             | £300   | £275                          | £275                            |
| 17-21              | £250                       | £220 | £205   | £240                             | £205   | £205                          | £200                            |
| 14-16              | £140                       | £130 | £103   | £130                             | £103   | £II5                          | £103                            |
| 13 & UNDER         | £120                       | £IIO | £83    | £IIO                             | £83    | £95                           | £83                             |
| EARLY BIRD         |                            |      |        |                                  |        |                               |                                 |
| ADULT              | £470                       | £445 | £395   | £460                             | £395   | £390                          | £375                            |
| 66+                | £405                       | £380 | £320   | £394                             | £320   | £295                          | £295                            |
| 17-21              | £270                       | £240 | £225   | £260                             | £225   | £225                          | £220                            |
| 14-16              | £160                       | £150 | £123   | £150                             | £123   | £135                          | £123                            |
| 13 & UNDER         | £140                       | £130 | £103   | £130                             | £103   | £II5                          | £103                            |