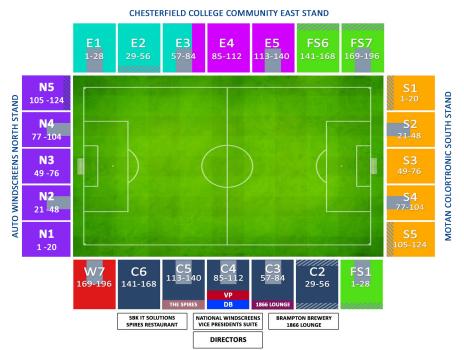

LMD VACUUM EXCAVATION WEST STAND

| EARLY BIRD RENEWAL |                                  |      |            |                                           |              |                               |                                 |
|--------------------|----------------------------------|------|------------|-------------------------------------------|--------------|-------------------------------|---------------------------------|
|                    | LMD VACUUM EXCAVATION WEST STAND |      |            | CHESTERFIELD COLLEGE COMMUNITY EAST STAND |              | MOTAN COLORTRONIC SOUTH STAND | AUTO WINDSCREENS<br>NORTH STAND |
|                    | C2-C6                            | W7   | FAMILY FSI | E3-E5                                     | FAMILY FS6/7 | ALL                           | ALL                             |
| ADULT              | £475                             | £450 | £395       | £465                                      | £395         | £390                          | £375                            |
| 66+                | £405                             | £380 | £315       | £395                                      | £315         | £290                          | £290                            |
| 17-21              | £265                             | £235 | £215       | £255                                      | £215         | £215                          | £210                            |
| 14-16              | £150                             | £140 | £II3       | £140                                      | £II3         | £125                          | £II3                            |
| 13 & UNDER         | £125                             | £II5 | £88        | £II5                                      | £88          | £100                          | £88                             |
| EARLY BIRD         |                                  |      |            |                                           |              |                               |                                 |
| ADULT              | £495                             | £470 | £415       | £485                                      | £415         | £410                          | £395                            |
| 66+                | £425                             | £400 | £335       | £415                                      | £335         | £310                          | £310                            |
| 17-21              | £285                             | £255 | £235       | £275                                      | £235         | £235                          | £230                            |
| 14-16              | £170                             | £160 | £133       | £160                                      | £133         | £145                          | £133                            |
| 13 & UNDER         | £145                             | £135 | £108       | £135                                      | £108         | £120                          | £108                            |